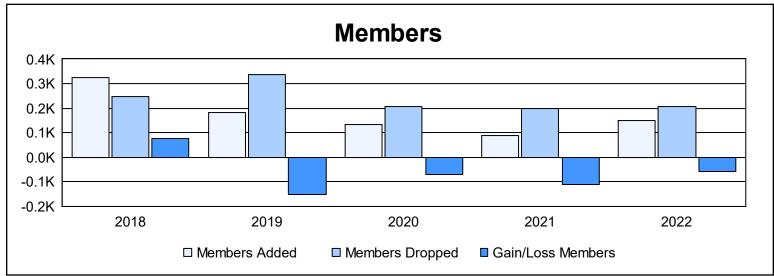

District 105CE As of June 2022 Cumulative

| Year      | New<br>Clubs | Dropped<br>Clubs | Gain/<br>Loss<br>Clubs | New<br>Members | Charter<br>Members | Reinstate<br>Members | Transfer<br>Members | Total<br>Member<br>Added | Total<br>Members<br>Dropped | Gain/<br>Loss<br>Members |
|-----------|--------------|------------------|------------------------|----------------|--------------------|----------------------|---------------------|--------------------------|-----------------------------|--------------------------|
| 2017-2018 | 0            | 0                | 0                      | 284            | 2                  | 16                   | 22                  | 324                      | 247                         | 77                       |
| 2018-2019 | 1            | 0                | 1                      | 135            | 24                 | 5                    | 19                  | 183                      | 336                         | -153                     |
| 2019-2020 | 1            | 3                | -2                     | 84             | 30                 | 4                    | 16                  | 134                      | 206                         | -72                      |
| 2020-2021 | 0            | 3                | -3                     | 66             | 6                  | 7                    | 11                  | 90                       | 200                         | -110                     |
| 2021-2022 | 0            | 3                | -3                     | 137            | 1                  | 3                    | 7                   | 148                      | 205                         | -57                      |
| Average   | 0            | 2                | -1                     | 141            | 13                 | 7                    | 15                  | 176                      | 239                         | -63                      |